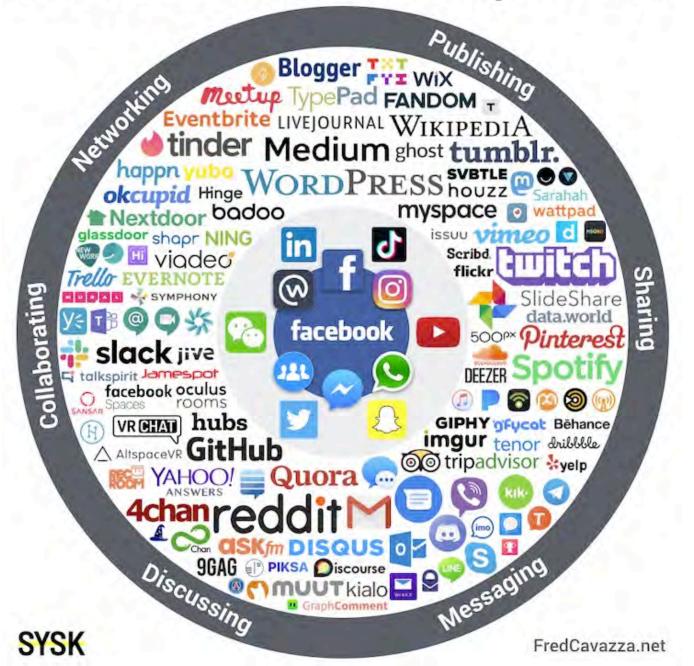

# Social Media Landscape 2019

Pepsi India is driving great user-generated content on TikTok.

Fonte: hubspot, 2019

"In Europe, 31% of 15 to 24 year olds trust social media, compared to the average of 19% across all age brackets. Trust is growing from the generation that matters most - the next generation of buyers" Hubspot, 2019.