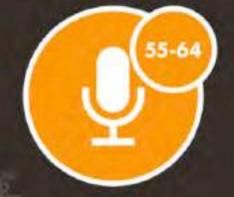

# **USE OF VOICE SEARCH & VOICE COMMANDS**

PERCENTAGE OF INTERNET USERS IN EACH AGE GROUP WHO REPORT USING VOICE SEARCH OR VOICE COMMANDS IN THE PAST 30 DAYS

USE OF VOICE SEARCH OR VOICE COMMANDS IN THE PAST 30 DAYS: 16-24 YEAR OLDS USE OF VOICE SEARCH OR VOICE COMMANDS IN THE PAST 30 DAYS: 25-34 YEAR OLDS USE OF VOICE SEARCH OR VOICE COMMANDS IN THE PAST 30 DAYS: 35-44 YEAR OLDS USE OF VOICE SEARCH OR VOICE COMMANDS IN THE PAST 30 DAYS: 45-54 YEAR OLDS

USE OF VOICE SEARCH OR VOICE COMMANDS IN THE PAST 30 DAYS: 55-64 YEAR OLDS

52%

49%

43%

31%

24%