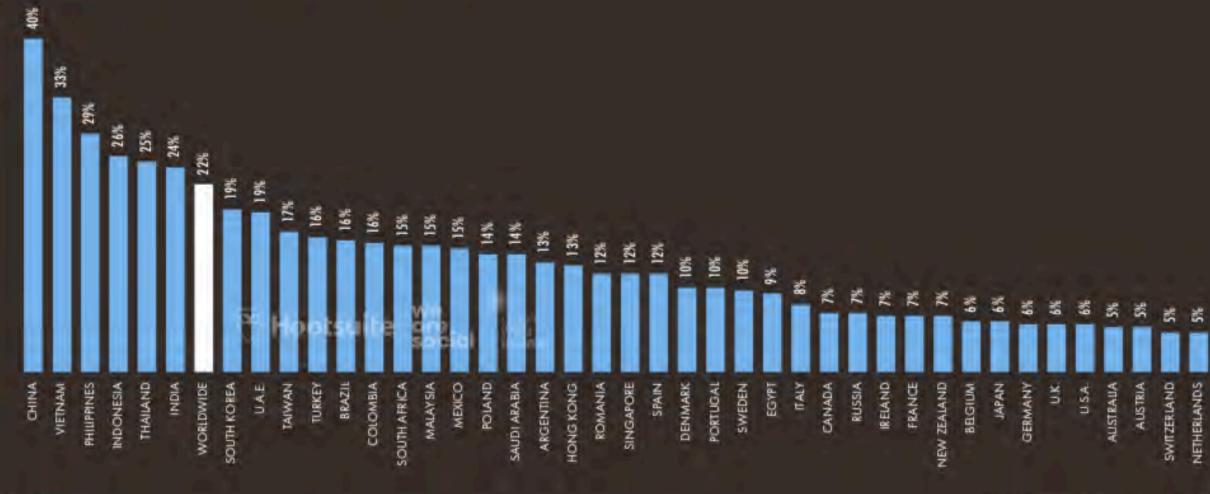

#### WATCHING ESPORTS TOURNAMENTS

PERCENTAGE OF INTERNET LISERS WHO SAY THEY'VE RECENTLY WATCHED AN ESPORTS TOURNAMENT