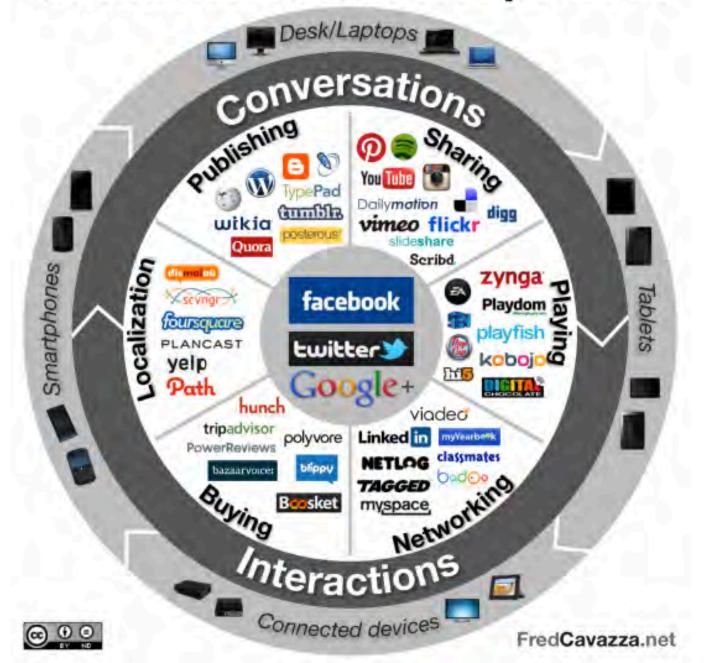

Mile, and more.







# **USE OF VOICE SEARCH & VOICE COMMANDS**

PERCENTAGE OF INTERNET USERS IN EACH AGE GROUP WHO REPORT USING VOICE SEARCH OR VOICE COMMANDS IN THE PAST 30 DAYS

USE OF VOICE SEARCH OR VOICE COMMANDS IN THE PAST 30 DAYS: 16-24 YEAR OLDS USE OF VOICE SEARCH OR VOICE COMMANDS IN THE PAST 30 DAYS: 25-34 YEAR OLDS USE OF VOICE SEARCH OR VOICE COMMANDS IN THE PAST 30 DAYS: 35-44 YEAR OLDS USE OF VOICE SEARCH OR VOICE COMMANDS IN THE PAST 30 DAYS: 45-54 YEAR OLDS

USE OF VOICE SEARCH OR VOICE COMMANDS IN THE PAST 30 DAYS: 55-64 YEAR OLDS



52%



49%



43%



31%



24%



# TOP SOURCES OF BRAND DISCOVERY

PERCENTAGE OF GLOBAL INTERNET USERS WHO DISCOVER NEW BRANDS VIA EACH ACTIVITY / CHANNEL [SURVEY BASED]





# Social Media Optimization

# Social Media Landscape 2012



# Social Media Landscape 2019







Pepsi India is driving great user-generated content on TikTok.

Fonte: hubspot, 2019

"In Europe, 31% of 15 to 24 year olds trust social media, compared to the average of 19% across all age brackets. Trust is growing from the generation that matters most - the next generation of buyers" Hubspot, 2019.





Starbucks are masters at making Instagrammable products. This tweet about their new reusable cups led to 240K engagements. From one piece of UGC.































#### Poncho8



#BurritoLovers rejoice! Poncho 8 is taking over London. Join us Jan 15 for some fiesta, freebies and amazing food. x

View on Twitter



171





Todos têm aquele amigo que se recusa a declarar independência. Hoje, conquista a esplanada com os cravas da trupe.