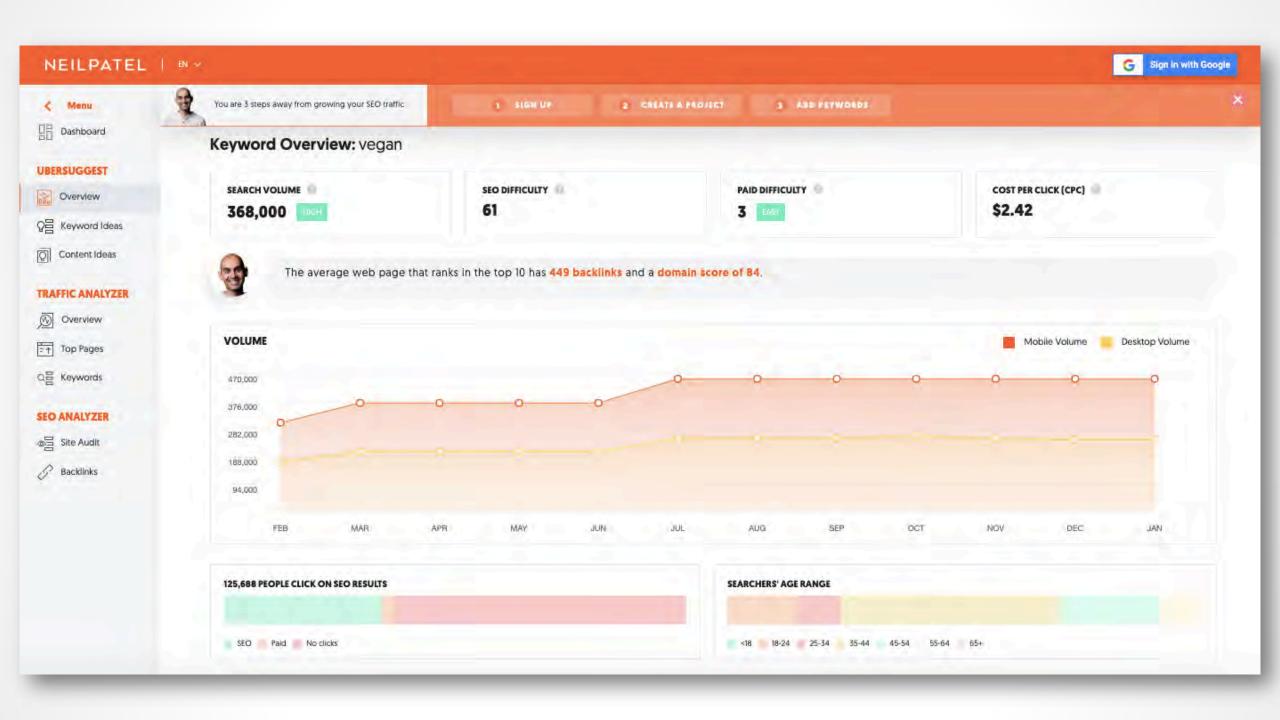

# FEATURED DESTINATIONS

Hyatt has hotels and resorts in the world's most sought-after destinations, from the dazzling modern skyscrapers of Dubai to the historic haunts of the French Quarter in New Orleans. Explore a new favorite city or visit an old friend. Whether you're traveling for business or pleasure, you'll find a Hyatt to welcome you in these top travel destinations.



Get your fill of Southern comfort at Atlanta's BBQ spots, open-air markets, and sprawling parks. Hyatt's hotels are conveniently located Atlanta's top neighborhoods, including Midtown and Buckhead.



Experience the Windy City's cultural landmarks and culinary adventures from Hyatt's hotels in prime Chicago locations, including The Loop, the Gold Coast, the Magnificent Mile, and more.







# **USE OF VOICE SEARCH & VOICE COMMANDS**

PERCENTAGE OF INTERNET USERS IN EACH AGE GROUP WHO REPORT USING VOICE SEARCH OR VOICE COMMANDS IN THE PAST 30 DAYS

USE OF VOICE SEARCH OR VOICE COMMANDS IN THE PAST 30 DAYS: 16-24 YEAR OLDS USE OF VOICE SEARCH OR VOICE COMMANDS IN THE PAST 30 DAYS: 25-34 YEAR OLDS USE OF VOICE SEARCH OR VOICE COMMANDS IN THE PAST 30 DAYS: 35-44 YEAR OLDS USE OF VOICE SEARCH OR VOICE COMMANDS IN THE PAST 30 DAYS: 45-54 YEAR OLDS

USE OF VOICE SEARCH OR VOICE COMMANDS IN THE PAST 30 DAYS: 55-64 YEAR OLDS



52%



49%



43%



31%



24%



# TOP SOURCES OF BRAND DISCOVERY

PERCENTAGE OF GLOBAL INTERNET USERS WHO DISCOVER NEW BRANDS VIA EACH ACTIVITY / CHANNEL [SURVEY BASED]





# Social Media Optimization

# Social Media Landscape 2012



# Social Media L