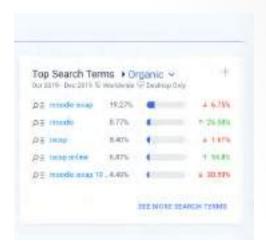

#### ALEXA'S TOP WEBSITES

RANKING OF WEBSITES BY THE NUMBER OF VISITORS AND TOTAL PAGE VIEWS

| #  | WEBSITE       | TIME /<br>DAY | PAGES/ VISIT | #  | WEBSITE                  | TIME/ DAY | PAGES/ VISIT |
|----|---------------|---------------|--------------|----|--------------------------|-----------|--------------|
| 01 | GOOGLE.COM    | 07M<br>42S    | 9.54         | 1  | ABOLAPT                  | 12M02S    | 4.78         |
| 02 | YOUTUBE.COM   | 08M<br>47S    | 5.02         | 12 | TWITTERCOM               | 06M 23S   | 321          |
| 03 | FACEBOOK.COM  | 09M<br>43S    | 4.03         | 13 | RECORDPT                 | 10M 30S   | 3.26         |
| 04 | COOGLEPT      | 05M<br>17S    | 7:12         | 14 | BLOGSPOT.COM             | 03M 07S   | 2.43         |
| 05 | SAPOPT        | 06M<br>28S    | 3.15         | 15 | ALEXPRESS:COM            | 12M55S    | 10.48        |
| 06 | WIKIPEDIAORG  | 04M<br>15S    | 3.15         | 16 | TWICHTV                  | 05M 36S   | 2.78         |
| 07 | LIVE.COM      | 03M<br>53S    | 3.76         | 17 | IMDB.COM                 | 03M 30S   | 3.97         |
| 08 | <b>CLXPT</b>  | 08M<br>27S    | 7.48         | 18 | CCOPT                    | 06M 30S   | 6.22         |
| 09 | REDDITICOM    | 11M<br>40S    | 7.54         | 19 | PORTALDASFINANCAS.GOV.PT | 08M 05S   | 7.71         |
| 10 | INSTAGRAM.COM | 05M<br>47S    | 3.86         | 20 | PORNHUB.COM              | 08M 43S   | 3.35         |