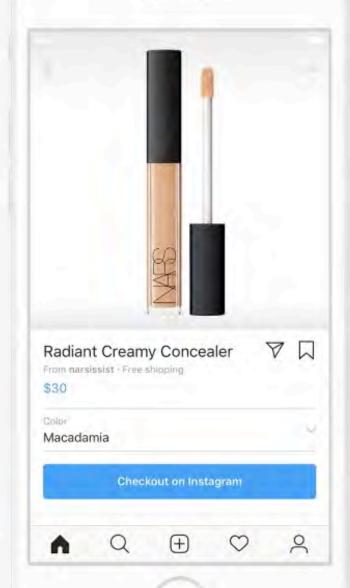

E SEARCH OR VOICE COMMANDS IN THE PAST 30 DAYS: 55-64 YEAR OLDS



52%



49%



43%



31%



24%



# TOP SOURCES OF BRAND DISCOVERY

PERCENTAGE OF GLOBAL INTERNET USERS WHO DISCOVER NEW BRANDS VIA EACH ACTIVITY / CHANNEL [SURVEY BASED]





# Social Media Optimization

# Social Media Landscape 2012



# Social Media Landscape 2019







Pepsi India is driving great user-generated content on TikTok.

Fonte: hubspot, 2019

"In Europe, 31% of 15 to 24 year olds trust social media, compared to the average of 19% across all age brackets. Trust is growing from the generation that matters most - the next generation of buyers" Hubspot, 2019.





Starbucks are masters at making Instagrammable products. This tweet about their new reusable cups led to 240K engagements. From one piece of UGC.































#### Poncho8



#BurritoLovers rejoice! Poncho 8 is taking over London. Join us Jan 15 for some fiesta, freebies and amazing food. x

View on Twitter



171





Todos têm aquele amigo que se recusa a declarar independência. Hoje, conquista a esplanada com os cravas da trupe.















https://business.instagram.com/advertising





Entenda e aproveite o poder do Twitter para sua empresa

https://business.twitter.com/pt.html



https://business.linkedin.com/pt-br/marketing-solutions/ads



https://forbusiness.snapchat.com/



https://www.facebook.com/business



## GOAL ACHIEVED



#### AWARENESS

Create awareness through events, blogs and other content

INTEREST

Nurture leads with targeted content such as email marketing and newsletters

CONSIDERATION

Pr