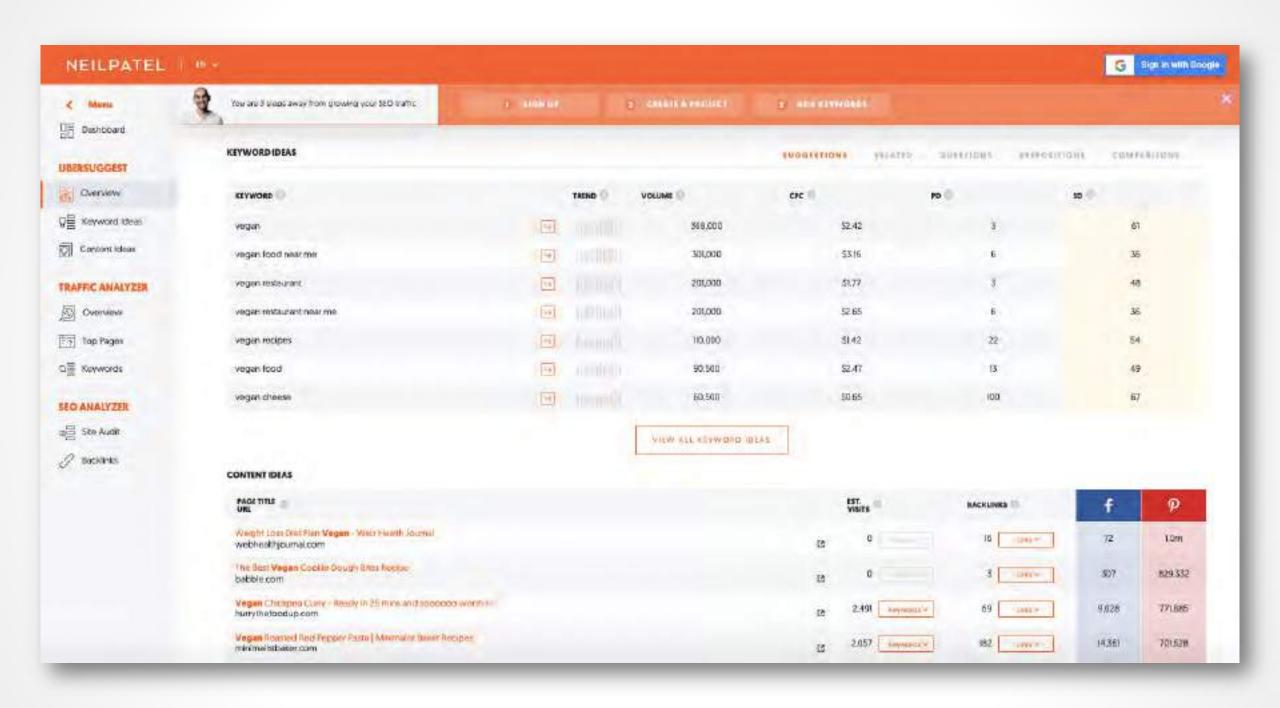

# FEATURED DESTINATIONS

Hyatt has hotels and resorts in the world's most sought-after destinations, from the dazzling modern skyscrapers of Dubai to the historic haunts of the French Quarter in New Orleans. Explore a new favorite city or visit an old friend. Whether you're traveling for business or pleasure, you'll find a Hyatt to welcome you in these top travel destinations.



Get your fill of Southern comfort at Atlanta's BBQ spots, open-air markets, and sprawling parks. Hyatt's hotels are conveniently located Atlanta's top neighborhoods, including Midtown and Buckhead.



Experience the Windy City's cultural landmarks and culinary adventures from Hyatt's hotels in prime Chicago locations, including The Loop, the Gold Coast, the Magnificent Mile, and more.







# **USE OF VOICE SEARCH & VOICE COMMANDS**

PERCENTAGE OF INTERNET USERS IN EACH AGE GROUP WHO REPORT USING VOICE SEARCH OR VOICE COMMANDS IN THE PAST 30 DAYS

USE OF VOICE SEARCH OR VOICE COMMANDS IN THE PAST 30 DAYS: 16-24 YEAR OLDS USE OF VOICE SEARCH OR VOICE COMMANDS IN THE PAST 30 DAYS: 25-34 YEAR OLDS USE OF VOICE SEARCH OR VOICE COMMANDS IN THE PAST 30 DAYS: 35-44 YEAR OLDS USE OF VOICE SEARCH OR VOICE COMMANDS IN THE PAST 30 DAYS: 45-54 YEAR OLDS

USE OF VOICE SEARCH OR VOICE COMMANDS IN THE PAST 30 DAYS: 55-64 YEAR OLDS



52%



49%



43%



31%



24%



# TOP SOURCES OF BRAND DISCOVERY

PERCENTAGE OF GLOBAL INTERNET USERS WHO DISCOVER NEW BRANDS VIA EACH ACTIVITY / CHANNEL [SURVEY BASED]





# Social Media Optimization

# Social Media Landscape 2012



# Social Media Lan