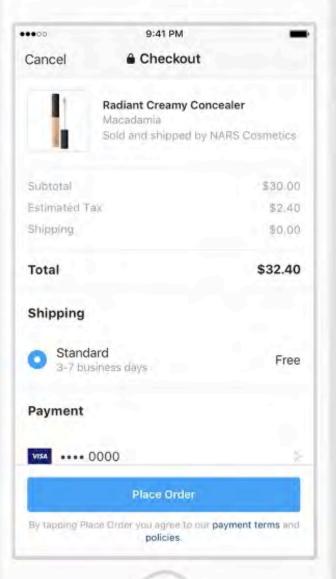

SEARCH OR VOICE COMMANDS IN THE PAST 30 DAYS: 55-64 YEAR OLDS



52%



49%



43%



31%



24%



# TOP SOURCES OF BRAND DISCOVERY

PERCENTAGE OF GLOBAL INTERNET USERS WHO DISCOVER NEW BRANDS VIA EACH ACTIVITY / CHANNEL [SURVEY BASED]





# Social Media Optimization

# Social Media Landscape 2012



# Social Media Landscape 2019







Pepsi India is driving great user-generated content on TikTok.

Fonte: hubspot, 2019

"In Europe, 31% of 15 to 24 year olds trust social media, compared to the average of 19% across all age brackets. Trust is growing from the generation that matters most - the next generation of buyers" Hubspot, 2019.





Starbucks are masters at making Instagrammable products. This tweet about their new reusable cups led to 240K engagements. From one piece of UGC.































#### Poncho8



#BurritoLovers rejoice! Poncho 8 is taking over London. Join us Jan 15 for some fiesta, freebies and amazing food. x

View on Twitter



171





Todos têm aquele amigo que se recusa a declarar independência. Hoje, conquista a esplanada com os cravas da trupe.















https://business.instagram.com/advertising





Entenda e aproveite o poder do Twitter para sua empresa

https://business.twitter.com/pt.html



https://business.linkedin.com/pt-br/marketing-solutions/ads



https://forbusiness.snapchat.com/



https://www.facebook.com/business



## GOAL ACHIEVED



#### AWARENESS

Create awareness through events, blogs and other content

INTEREST

Nurture leads with targeted content such as email marketing and newsletters

CONSIDERATION

Prov