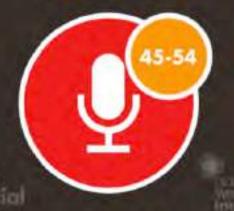

# **USE OF VOICE SEARCH & VOICE COMMANDS**

PERCENTAGE OF INTERNET USERS IN EACH AGE GROUP WHO REPORT USING VOICE SEARCH OR VOICE COMMANDS IN THE PAST 30 DAYS

USE OF VOICE SEARCH OR VOICE COMMANDS IN THE PAST 30 DAYS: 16-24 YEAR OLDS USE OF VOICE SEARCH OR VOICE COMMANDS IN THE PAST 30 DAYS: 25-34 YEAR OLDS USE OF VOICE SEARCH OR VOICE COMMANDS IN THE PAST 30 DAYS: 35-44 YEAR OLDS USE OF VOICE SEARCH OR VOICE COMMANDS IN THE PAST 30 DAYS: 45-54 YEAR OLDS

USE OF VOICE SEARCH OR VOICE COMMANDS IN THE PAST 30 DAYS: 55-64 YEAR OLDS

52%

49%

43%

31%

24%