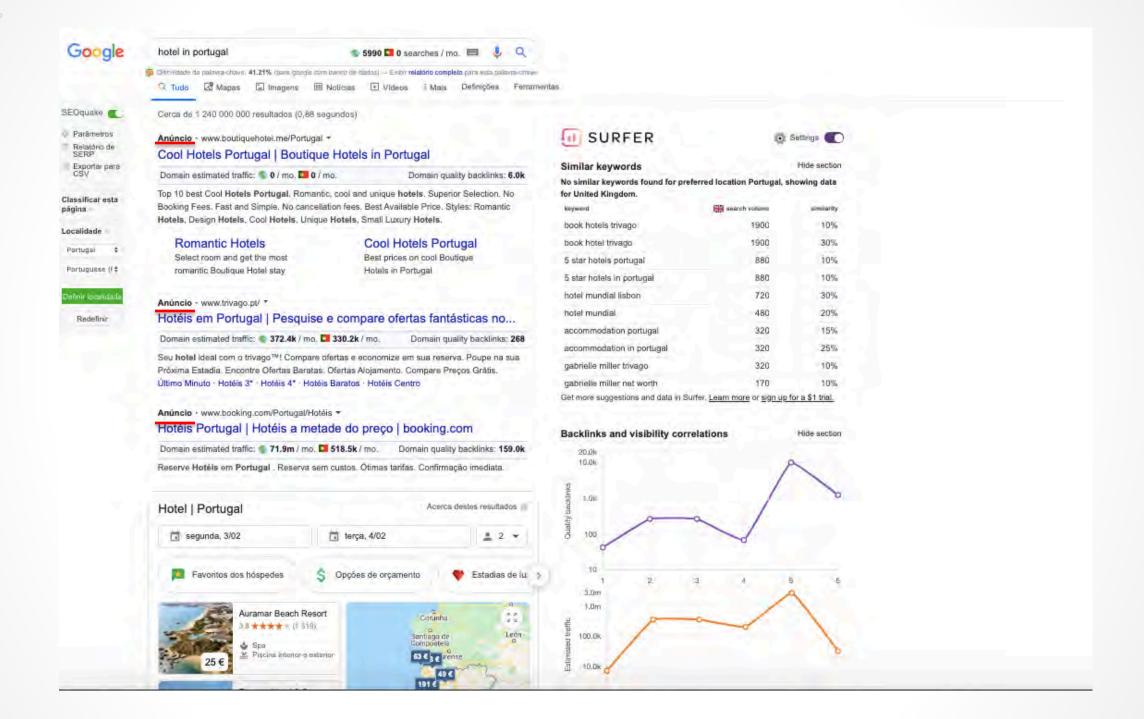

ANDS IN THE PAST 30 DAYS: 55-64 YEAR OLDS



52%



49%



43%



31%



24%



# TOP SOURCES OF BRAND DISCOVERY

PERCENTAGE OF GLOBAL INTERNET USERS WHO DISCOVER NEW BRANDS VIA EACH ACTIVITY / CHANNEL [SURVEY BASED]





# Social Media Optimization

# Social Media Landscape 2012



# Social Media Landscape 2019







Pepsi India is driving great user-generated content on TikTok.

Fonte: hubspot, 2019

"In Europe, 31% of 15 to 24 year olds trust social media, compared to the average of 19% across all age brackets. Trust is growing from the generation that matters most - the next generation of buyers" Hubspot, 2019.





Starbucks are masters at making Instagrammable products. This tweet about their new reusable cups led to 240K engagements. From one piece of UGC.































#### Poncho8



#BurritoLovers rejoice! Poncho 8 is taking over London. Join us Jan 15 for some fiesta, freebies and amazing food. x

View on Twitter



171





Todos têm aquele amigo que se recusa a declarar independência. Hoje, conquista a esplanada com os cravas da trupe.















https://business.instagram.com/advertising





Entenda e aproveite o poder do Twitter para sua empresa

https://business.twitter.com/pt.html



https://business.linkedin.com/pt-br/marketing-solutions/ads



https://forbusiness.snapchat.com/



https://www.facebook.com/business



## GOAL ACHIEVED



#### AWARENESS

Create awareness through events, blogs and other content

INTEREST

Nurture leads with targeted content such as email marketing and newsletters

CONSIDERATION

Provide product informat