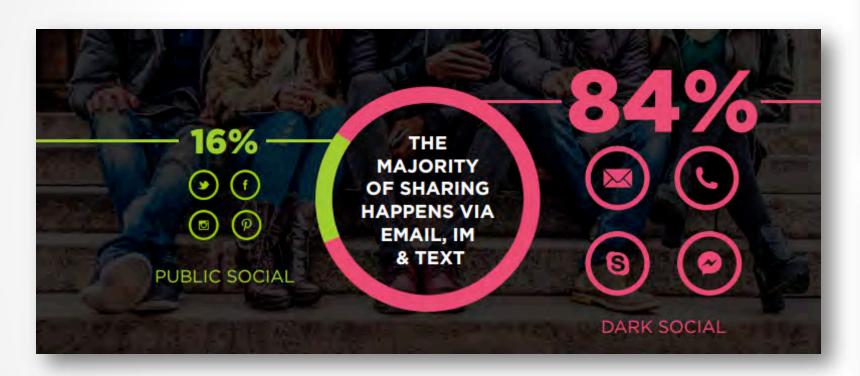

ARCH OR VOICE COMMANDS IN THE PAST 30 DAYS: 55-64 YEAR OLDS



52%



49%



43%



31%



24%



# TOP SOURCES OF BRAND DISCOVERY

PERCENTAGE OF GLOBAL INTERNET USERS WHO DISCOVER NEW BRANDS VIA EACH ACTIVITY / CHANNEL [SURVEY BASED]





# Social Media Optimization

# Social Media Landscape 2012



# Social Media Landscape 2019







Pepsi India is driving great user-generated content on TikTok.

Fonte: hubspot, 2019

"In Europe, 31% of 15 to 24 year olds trust social media, compared to the average of 19% across all age brackets. Trust is growing from the generation that matters most - the next generation of buyers" Hubspot, 2019.





Starbucks are masters at making Instagrammable products. This tweet about their new reusable cups led to 240K engagements. From one piece of UGC.































#### Poncho8



#BurritoLovers rejoice! Poncho 8 is taking over London. Join us Jan 15 for some fiesta, freebies and amazing food. x

View on Twitter



171





Todos têm aquele amigo que se recusa a declarar independência. Hoje, conquista a esplanada com os cravas da trupe.















https://business.instagram.com/advertising





Entenda e aproveite o poder do Twitter para sua empresa

https://business.twitter.com/pt.html



https://business.linkedin.com/pt-br/marketing-solutions/ads



https://forbusiness.snapchat.com/



https://www.facebook.com/business



## GOAL ACHIEVED



#### AWARENESS

Create awareness through events, blogs and other content

INTEREST

Nurture leads with targeted content such as email marketing and newsletters

CONSIDERATION

Provid