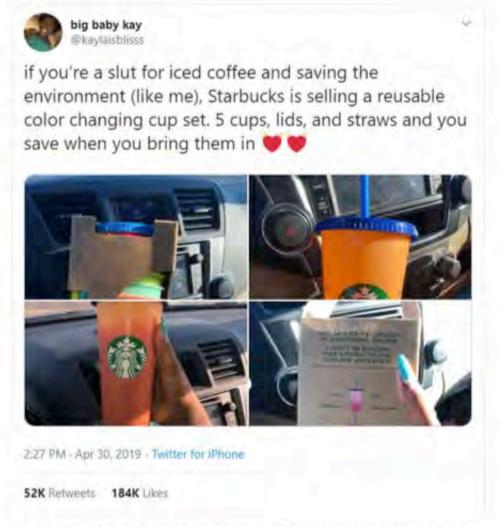

Starbucks are masters at making Instagrammable products. This tweet about their new reusable cups led to 240K engagements. From one piece of UGC.