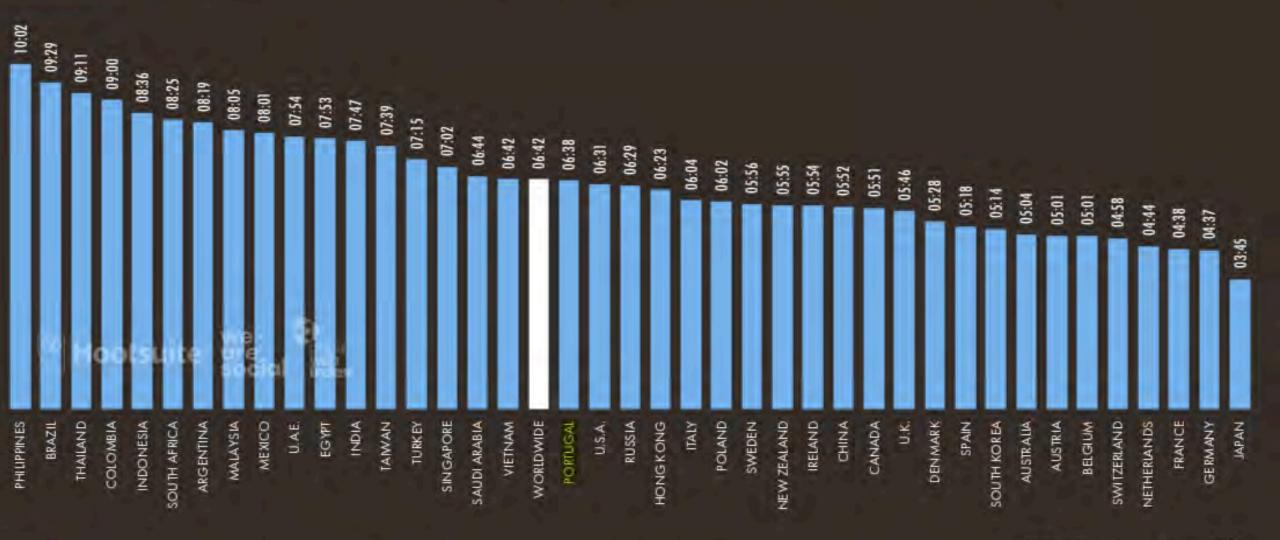

#### TIME PER DAY SPENT USING THE INTERNET

AVERAGE AMOUNT OF TIME PER DAY SPENT USING THE INTERNET VIA ANY DEVICE, IN HOURS AND MINUTES [SURVEY BASED]

INTERNET USE