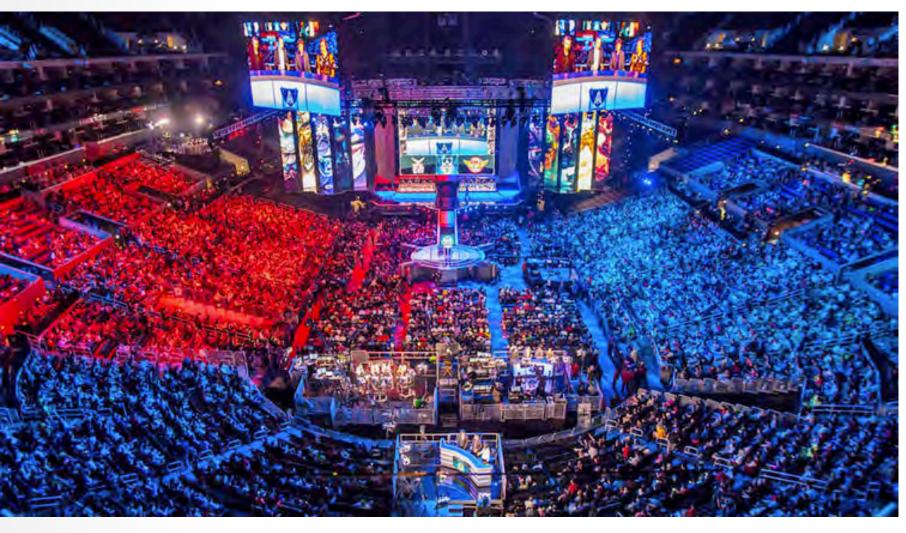

# VIEWERS IN THE UNITED STATES In the U.S., exports will have more viewers than every professional sports league but the NFL by 2021. NFL 141M Esports 84M MLB 79M NBA 63M NHL 32M MLS 16M 0 00M 60M 90M 120M 150M VENESS Source: Ntps://www.sidesifass.nwi.ifactive.teino/schieste-facti-media-suffice.teins.

#### WATCHING ESPORTS TOURNAMENTS

PERCENTAGE OF INTERNET LISERS WHO SAY THEY'VE RECENTLY WATCHED AN ESPORTS TOURNAMENT