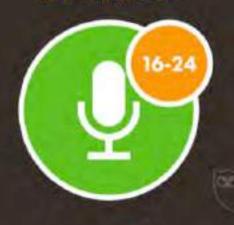

# **USE OF VOICE SEARCH & VOICE COMMANDS**

PERCENTAGE OF INTERNET USERS IN EACH AGE GROUP WHO REPORT USING VOICE SEARCH OR VOICE COMMANDS IN THE PAST 30 DAYS

USE OF VOICE SEARCH OR VOICE COMMANDS IN THE PAST 30 DAYS: 16-24 YEAR OLDS USE OF VOICE SEARCH OR VOICE COMMANDS IN THE PAST 30 DAYS: 25-34 YEAR OLDS USE OF VOICE SEARCH OR VOICE COMMANDS IN THE PAST 30 DAYS: 35-44 YEAR OLDS USE OF VOICE SEARCH OR VOICE COMMANDS IN THE PAST 30 DAYS: 45-54 YEAR OLDS

USE OF VOICE SEARCH OR VOICE COMMANDS IN THE PAST 30 DAYS: 55-64 YEAR OLDS

52%

49%

43%

31%

24%