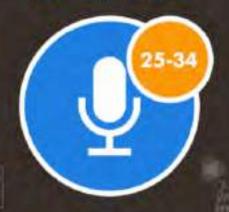

# **USE OF VOICE SEARCH & VOICE COMMANDS**

PERCENTAGE OF INTERNET USERS IN EACH AGE GROUP WHO REPORT USING VOICE SEARCH OR VOICE COMMANDS IN THE PAST 30 DAYS

USE OF VOICE SEARCH OR VOICE COMMANDS IN THE PAST 30 DAYS: 16-24 YEAR OLDS USE OF VOICE SEARCH OR VOICE COMMANDS IN THE PAST 30 DAYS: 25-34 YEAR OLDS USE OF VOICE SEARCH OR VOICE COMMANDS IN THE PAST 30 DAYS: 35-44 YEAR OLDS USE OF VOICE SEARCH OR VOICE COMMANDS IN THE PAST 30 DAYS: 45-54 YEAR OLDS

USE OF VOICE SEARCH OR VOICE COMMANDS IN THE PAST 30 DAYS: 55-64 YEAR OLDS

52%

49%

43%

31%

24%