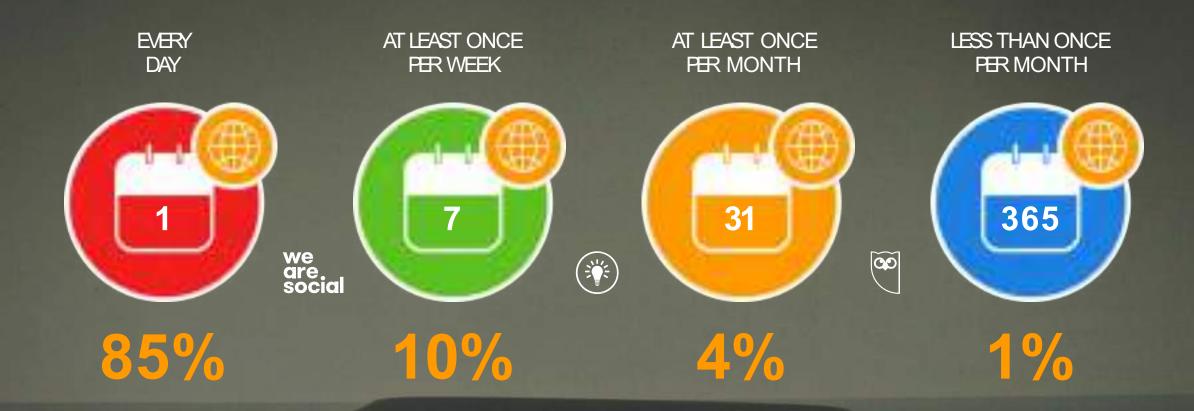

#### FREQUENCY OF INTERNET USE

HOW OFTEN INTERNET USERS ACCESS THE INTERNET FOR PERSONAL REASONS (ANY DEVICE)