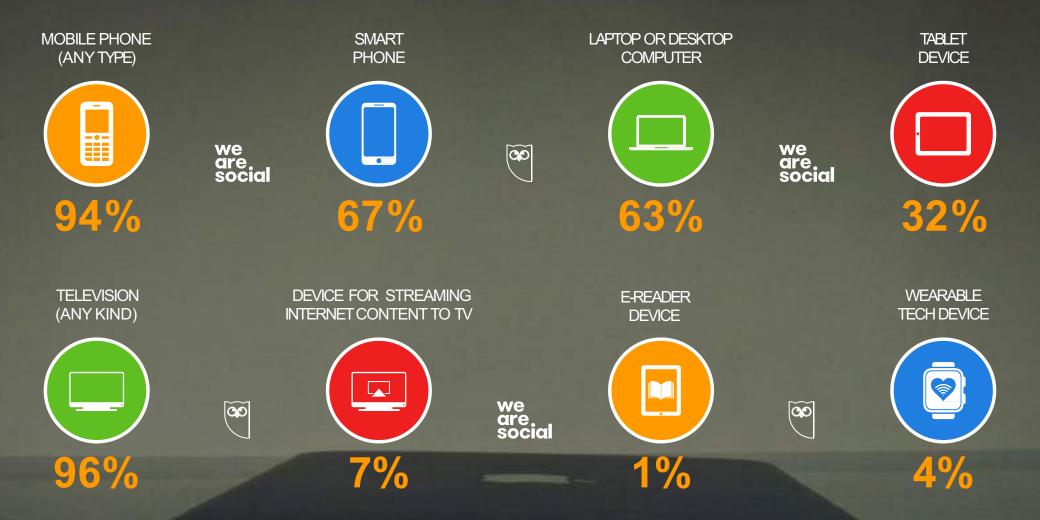

#### **DEVICE USAGE**

PERCENTAGE OF THE ADULT POPULATION\* THAT USES EACH KIND OF DEVICE [SURVEY-BASED]