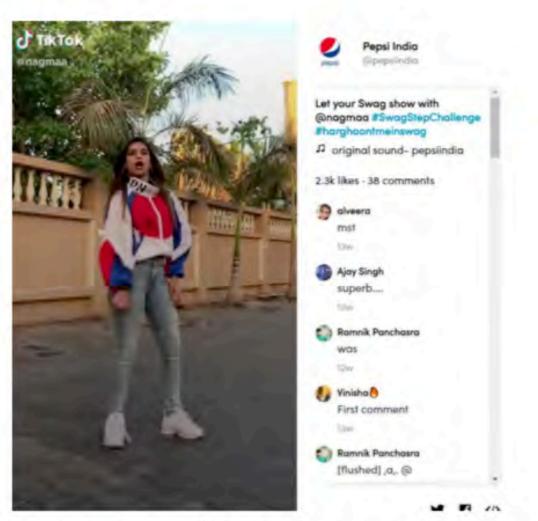

# Social Media Landscape 2019

Pepsi India is driving great user-generated content on TikTok.

Fonte: hubspot, 2019

"In Europe, 31% of 15 to 24 year olds trust social media, compared to the average of 19% across all age brackets. Trust is growing from the generation that matters most - the next generation of buyers" Hubspot, 2019.