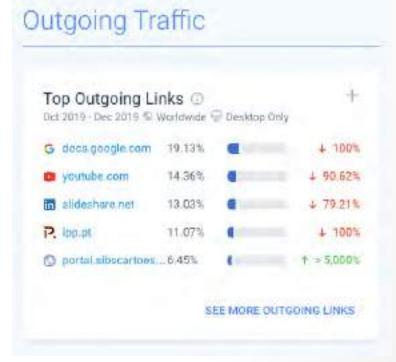

#### ALEXA'S TOP WEBSITES

RANKING OF WEBSITES BY THE NUMBER OF VISITORS AND TOTAL PAGE VIEWS

| #  | WEBSITE       | TIME /<br>DAY | PAGES/ VISIT | #  | WEBSITE                  | TIME/ DAY | PAGES/ VISIT |
|----|---------------|---------------|--------------|----|--------------------------|-----------|--------------|
| 01 | GOOGLE.COM    | 07M<br>42S    | 9.54         | 1  | ABOLAPT                  | 12M02S    | 4.78         |
| 02 | YOUTUBE.COM   | 08M<br>47S    | 5.02         | 12 | TWITTERCOM               | 06M 23S   | 321          |
| 03 | FACEBOOK.COM  | 09M<br>43S    | 4.03         | 13 | RECORDPT                 | 10M 30S   | 3.26         |
| 04 | COOGLEPT      | 05M<br>17S    | 7:12         | 14 | BLOGSPOT.COM             | 03M 07S   | 2.43         |
| 05 | SAPOPT        | 06M<br>28S    | 3.15         | 15 | ALEXPRESS:COM            | 12M55S    | 10.48        |
| 06 | WIKIPEDIAORG  | 04M<br>15S    | 3.15         | 16 | TWICHTV                  | 05M 36S   | 2.78         |
| 07 | LIVE.COM      | 03M<br>53S    | 3.76         | 17 | IMDB.COM                 | 03M 30S   | 3.97         |
| 08 | <b>CLXPT</b>  | 08M<br>27S    | 7.48         | 18 | CCOPT                    | 06M 30S   | 6.22         |
| 09 | REDDITICOM    | 11M<br>40S    | 7.54         | 19 | PORTALDASFINANCAS.GOV.PT | 08M 05S   | 7.71         |
| 10 | INSTAGRAM.COM | 05M<br>47S    | 3.86         | 20 | PORNHUB.COM              | 08M 43S   | 3.35         |