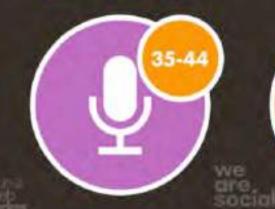

# **USE OF VOICE SEARCH & VOICE COMMANDS**

PERCENTAGE OF INTERNET USERS IN EACH AGE GROUP WHO REPORT USING VOICE SEARCH OR VOICE COMMANDS IN THE PAST 30 DAYS

USE OF VOICE SEARCH OR VOICE COMMANDS IN THE PAST 30 DAYS: 16-24 YEAR OLDS USE OF VOICE SEARCH OR VOICE COMMANDS IN THE PAST 30 DAYS: 25-34 YEAR OLDS USE OF VOICE SEARCH OR VOICE COMMANDS IN THE PAST 30 DAYS: 35-44 YEAR OLDS USE OF VOICE SEARCH OR VOICE COMMANDS IN THE PAST 30 DAYS: 45-54 YEAR OLDS

USE OF VOICE SEARCH OR VOICE COMMANDS IN THE PAST 30 DAYS: 55-64 YEAR OLDS

52%

49%

43%

31%

24%