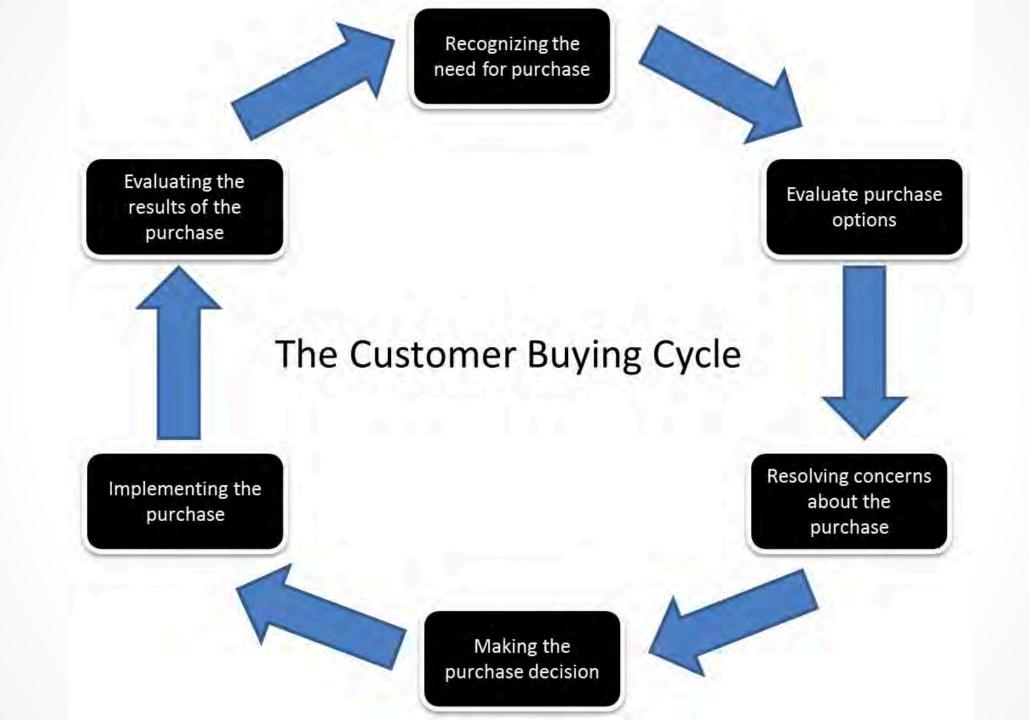

#### THE "CLASSIC" RULES OF MARKETING

Marketing = advertising or sales

Advertising had to appeal to the masses

Advertising had to "interrupt" people to get attention and deliver the message

One way: company → consumer

Advertising = sell products / services

Make People Want Things

### IT CHANGED FROM A MONOLOGUE

## TO ME, YOU ARE PERFEC

#### The New Rules of Marketing

Marketing is +++ more than Advertising & Sales.

People want to participate.

Two ways: Company Consumer.

Published content dictates your image.

People want authenticity (not spin).

Make Things People Want