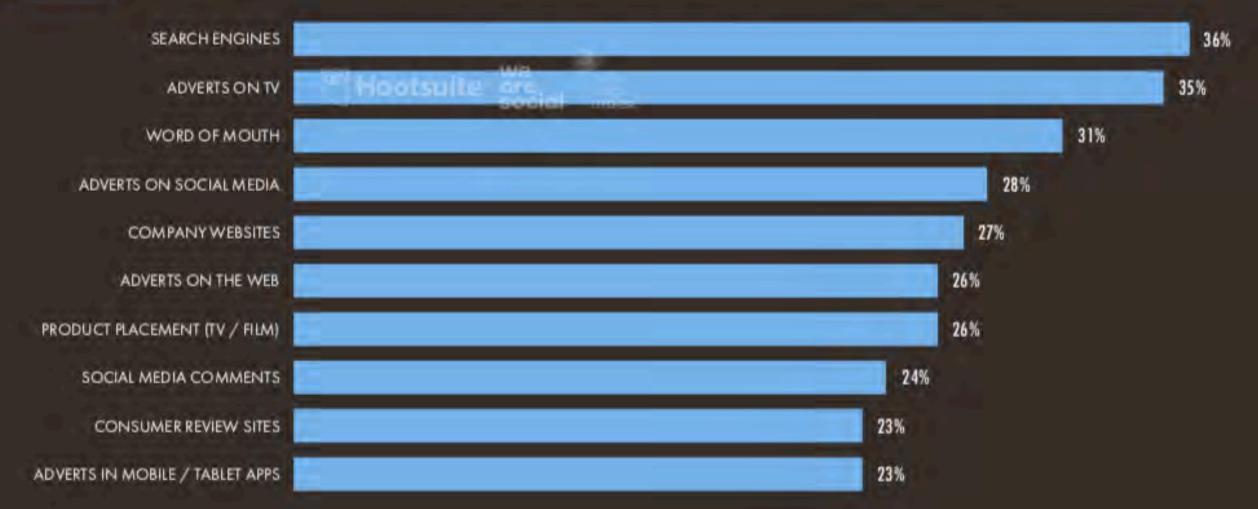

# TOP SOURCES OF BRAND DISCOVERY

PERCENTAGE OF GLOBAL INTERNET USERS WHO DISCOVER NEW BRANDS VIA EACH ACTIVITY / CHANNEL [SURVEY BASED]